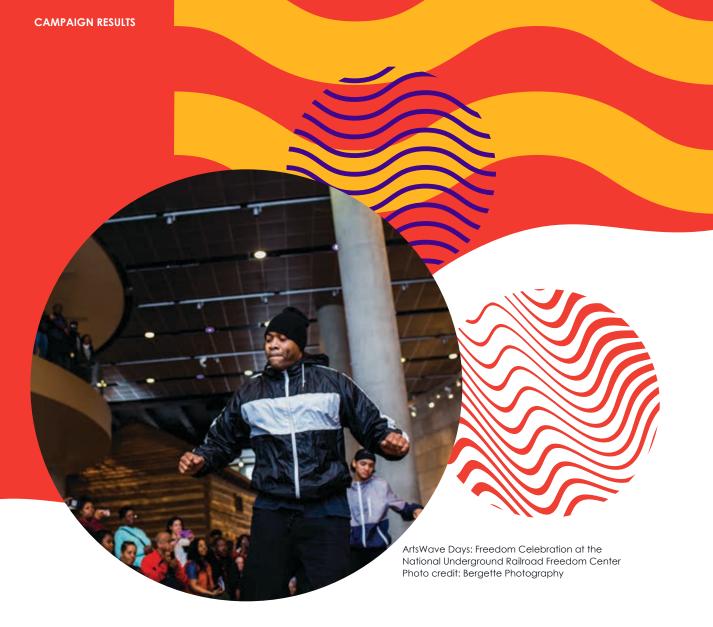

# arts



**Funding Arts. Fueling Community.** 



# ArtsWave is the engine behind Greater Cincinnati's arts.

Tens of thousands of individuals and companies give to ArtsWave each year, supporting 100+ arts projects and organizations through impact-based grants.

The arts — music, dance, theater, museums, festivals and more — produce **a wave of impact** that connects us and contributes directly to our region's success. The arts attract national acclaim and drive tourism. They are a magnet for creative economy workers, who are establishing startups and driving growth in our corporations. They jumpstart and enliven neighborhoods and contribute to the beautification and safety of our streets. They foster creativity and learning, preparing the next generation of Cincinnatians for the jobs of tomorrow. The arts bridge cultural divides as the