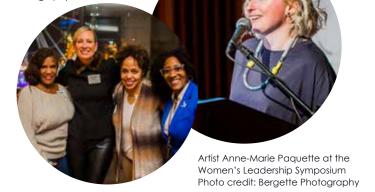

Josh Neumeyer Bret Schneider Kent Shaw and Jeff

Thomas

Morgan & Amy Smith John Webb

\* Denotes Steering Committee Member Members of the Women's Leadership Roundtable at the Women's Leadership Symposium Photo credit: Bergette Photography

Women's Leadership Roundtable

ArtsWave Women's Leadership Roundtable brings together women who support and value the impact, reach and quality of the arts in our region to inspire and be inspired. Members support ArtsWave at the leadership level.