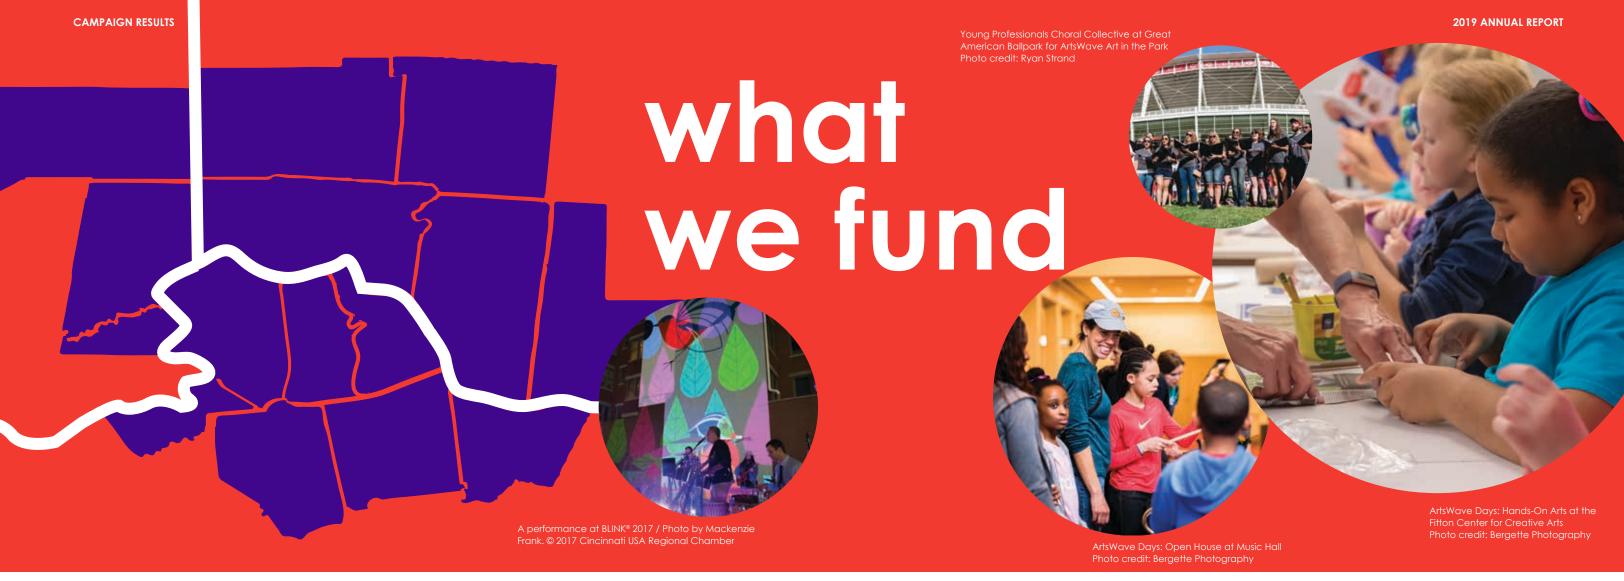

Beyond dollars raised, the 2019 Community Campaign highlighted the array, depth and importance of the region's arts. ArtsWave Days, brought to you by Macy's, engaged 12,000 people across the region, featuring 100+ free performances and activities at 18 locations over six Saturdays.

ArtsWave CincySings, brought to you by Accenture, engaged 16 choral groups from nearly a dozen companies throughout the region, with nearly 3,000 watching the outcome.

Toast to the Arts featured a variety of wine, beer and cocktail promotions held at local establishments, including our We Are The Arts collaboration beer with Fretboard Brewing Company.

Taft Museum of Art
University of Cincinnati

CCM Preparatory and Community Engagement

Visionaries + Voices Vocal Arts Ensemble

Walterhoope

Young Professionals Choral Collective